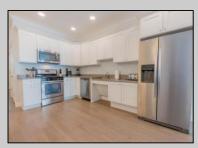

UnitFeatures Handicap Features ParkingGarage OtherRooms Assigned Parking Kitchen

**PROPERTY DETAILS** 

Living Room Eat In Kitchen Storage Space AppliancesIncluded Range Oven Refrigerator Washer Drver Dishwasher Smoke/Fire Detector Stainless Steel