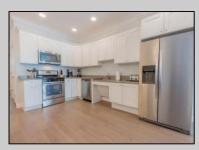

## COMMENTS

Rare find! Welcome to this spacious 6-bedroom, 6.5 bathroom, one-level condo on the beach block and in the heart of Towsends Inlet! Each bedroom is a master-suite with a full bathroom! Bed configurations are made up of two king beds, three queen beds, and two twin beds in the sixth bedroom. The bathrooms have a mix of walk-in showers and bathtubs, making it perfect for families. This condo features TWO living room areas, a private deck, two covered assigned parking spots, and a private storage room in the street-level parking garage! The common areas include a shared elevator, free stairs, common deck area, and foot rinsing station. With just a short walk to both the beach and bay, this well-equipped condo in the south end of Sea Isle City has everything you need. Condo fees include fire and flood insurance for the building, general shared facility maintenance, shared utilities and common elevator. This property has an impressive rental history, and rental income is available upon request. Don't miss out on this amazing opportunity and schedule your showing today.

Public

Electric Forced Air Hot Water

Sewer Public

2 Car

Dishwasher Smoke/Fire Detector Stainless Steel

AppliancesIncluded

Range

Washer Drver

Oven Refrigerator