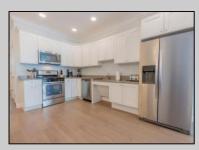

## COMMENTS

Rare find! Welcome to this spacious 6-bedroom, 6.5 bathroom, one-level condo on the beach block and in the heart of Towsends Inlet! Each bedroom is a master-suite with a full bathroom! Bed configurations are made up of two king beds, three queen beds, and two twin beds in the sixth bedroom. The bathrooms have a mix of walk-in showers and bathtubs, making it perfect for families. This condo features TWO living room areas, a private deck, two covered assigned parking spots, and a private storage room in the street-level parking garage! The common areas include a shared elevator, free stairs, common deck area, and foot rinsing station. With just a short walk to both the beach and bay, this well-equipped condo in the south end of Sea Isle City has everything you need. Condo fees include fire and flood insurance for the building, general shared facility maintenance, shared utilities and common elevator. This property has an impressive rental history, and rental income is available upon request. Don't miss out on this amazing opportunity and schedule your showing today.

Range Oven Refrigerator Washer Drver Dishwasher Smoke/Fire Detector Stainless Steel

AppliancesIncluded

Sewer Public

2 Car