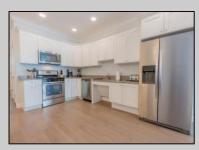

## COMMENTS

Rare find! Welcome to this spacious 6-bedroom, 6.5 bathroom, one-level condo on the beach block and in the heart of Towsends Inlet! Each bedroom is a master-suite with a full bathroom! Bed configurations are made up of two king beds, three queen beds, and two twin beds in the sixth bedroom. The bathrooms have a mix of walk-in showers and bathtubs, making it perfect for families. This condo features TWO living room areas, a private deck, two covered assigned parking spots, and a private storage room in the street-level parking garage! The common areas include a shared elevator, free stairs, common deck area, and foot rinsing station. With just a short walk to both the beach and bay, this well-equipped condo in the south end of Sea Isle City has everything you need. Condo fees include fire and flood insurance for the building, general shared facility maintenance, shared utilities and common elevator. This property has an impressive rental history, and rental income is available upon request. Don't miss out on this amazing opportunity and schedule your showing today.

AppliancesIncluded Range Oven Refrigerator Washer Drver Dishwasher Smoke/Fire Detector Stainless Steel

Sewer Public

2 Car