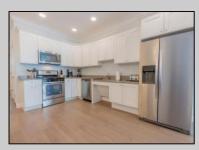

## COMMENTS

Rare find! Welcome to this spacious 6-bedroom, 6.5 bathroom, one-level condo on the beach block and in the heart of Towsends Inlet! Each bedroom is a master-suite with a full bathroom! Bed configurations are made up of two king beds, three queen beds, and two twin beds in the sixth bedroom. The bathrooms have a mix of walk-in showers and bathtubs, making it perfect for families. This condo features TWO living room areas, a private deck, two covered assigned parking spots, and a private storage room in the street-level parking garage! The common areas include a shared elevator, free stairs, common deck area, and foot rinsing station. With just a short walk to both the beach and bay, this well-equipped condo in the south end of Sea Isle City has everything you need. Condo fees include fire and flood insurance for the building, general shared facility maintenance, shared utilities and common elevator. This property has an impressive rental history, and rental income is available upon request. Don't miss out on this amazing opportunity and schedule your showing today.

2 Car

OtherRooms

AppliancesIncluded Range Oven Refrigerator Washer Drver Dishwasher Smoke/Fire Detector Stainless Steel

Public

Sewer Public