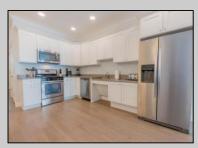

## COMMENTS

Rare find! Welcome to this spacious 6-bedroom, 6.5 bathroom, one-level condo on the beach block and in the heart of Towsends Inlet! Each bedroom is a master-suite with a full bathroom! Bed configurations are made up of two king beds, three queen beds, and two twin beds in the sixth bedroom. The bathrooms have a mix of walk-in showers and bathtubs, making it perfect for families. This condo features TWO living room areas, a private deck, two covered assigned parking spots, and a private storage room in the street-level parking garage! The common areas include a shared elevator, free stairs, common deck area, and foot rinsing station. With just a short walk to both the beach and bay, this well-equipped condo in the south end of Sea Isle City has everything you need. Condo fees include fire and flood insurance for the building, general shared facility maintenance, shared utilities and common elevator. This property has an impressive rental history, and rental income is available upon request. Don't miss out on this amazing opportunity and schedule your showing today.

UnitFeatures Handicap Features

2 Car

Sewer Public

ParkingGarage OtherRooms Assigned Parking Kitchen

**PROPERTY DETAILS** 

Living Room Eat In Kitchen Storage Space AppliancesIncluded Range Oven Refrigerator Washer Drver Dishwasher Smoke/Fire Detector Stainless