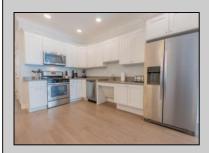

## **COMMENTS**

Rare find! Welcome to this spacious 6-bedroom, 6.5 bathroom, one-level condo on the beach block and in the heart of Towsends Inlet! Each bedroom is a master-suite with a full bathroom! Bed configurations are made up of two king beds, three queen beds, and two twin beds in the sixth bedroom. The bathrooms have a mix of walk-in showers and bathtubs, making it perfect for families. This condo features TWO living room areas, a private deck, two covered assigned parking spots, and a private storage room in the street-level parking garage! The common areas include a shared elevator, free stairs, common deck area, and foot rinsing station. With just a short walk to both the beach and bay, this well-equipped condo in the south end of Sea Isle City has everything you need. Condo fees include fire and flood insurance for the building, general shared facility maintenance, shared utilities and common elevator. This property has an impressive rental history, and rental income is available upon request. Don't miss out on this amazing opportunity and schedule your showing today.

## PROPERTY DETAILS

UnitFeatures ParkingGarage
Handicap Features 2 Car
Assigned Parking

OtherRooms Living Room Kitchen Eat In Kitchen Storage Space AppliancesIncluded Range Oven Refrigerator Washer Dryer Dishwasher Smoke/Fire Detector