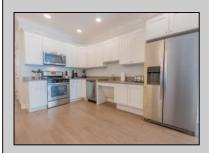

## **COMMENTS**

Rare find! Welcome to this spacious 6-bedroom, 6.5 bathroom, one-level condo on the beach block and in the heart of Towsends Inlet! Each bedroom is a master-suite with a full bathroom! Bed configurations are made up of two king beds, three queen beds, and two twin beds in the sixth bedroom. The bathrooms have a mix of walk-in showers and bathtubs, making it perfect for families. This condo features TWO living room areas, a private deck, two covered assigned parking spots, and a private storage room in the street-level parking garage! The common areas include a shared elevator, free stairs, common deck area, and foot rinsing station. With just a short walk to both the beach and bay, this well-equipped condo in the south end of Sea Isle City has everything you need. Condo fees include fire and flood insurance for the building, general shared facility maintenance, shared utilities and common elevator. This property has an impressive rental history, and rental income is available upon request. Don't miss out on this amazing opportunity and schedule your showing today.

PROPERTY DETAILS
UnitFeatures ParkingGarage OtherRoom

2 Car Assigned Parking OtherRooms Living Room Kitchen Eat In Kitchen Storage Space AppliancesIncluded Range Oven Refrigerator Washer Dryer Dishwasher