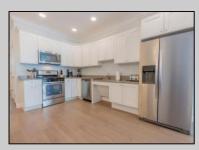

## COMMENTS

Rare find! Welcome to this spacious 6-bedroom, 6.5 bathroom, one-level condo on the beach block and in the heart of Towsends Inlet! Each bedroom is a master-suite with a full bathroom! Bed configurations are made up of two king beds, three queen beds, and two twin beds in the sixth bedroom. The bathrooms have a mix of walk-in showers and bathtubs, making it perfect for families. This condo features TWO living room areas, a private deck, two covered assigned parking spots, and a private storage room in the street-level parking garage! The common areas include a shared elevator, free stairs, common deck area, and foot rinsing station. With just a short walk to both the beach and bay, this well-equipped condo in the south end of Sea Isle City has everything you need. Condo fees include fire and flood insurance for the building, general shared facility maintenance, shared utilities and common elevator. This property has an impressive rental history, and rental income is available upon request. Don't miss out on this amazing opportunity and schedule your showing today.

AppliancesIncluded Range Oven Refrigerator Washer Drver Dishwasher Smoke/Fire Detector Stainless Steel

Public

Sewer Public

2 Car