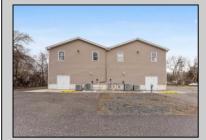

## 329 Washington Woodbine, NJ 08270

Asking \$1,099,999.00

## COMMENTS

Incredible Investment Opportunity!! This property offers a large 3000sqft store front that can be converted back to two separate 1500sqft store fronts with two separate residential units on top! Each residential unit features 4 bedrooms and 2 full bathrooms, open layout living area w/central AC and gas heat! This large property also has a parking lot with parking for over 30 vehicles and a brand-new septic system! This is a very unique offering and a great opportunity to bolster your investment portfolio with 4 units that have incredible rentability! Easy to show, call today to make an appointment. This one won\'t last long!