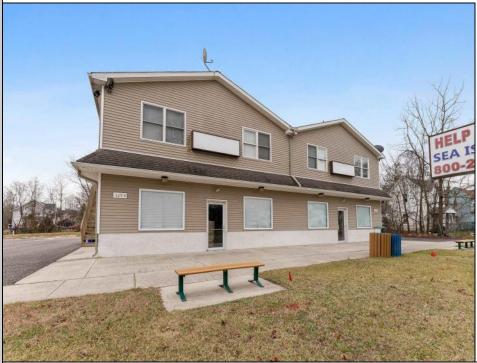

## 329 Washington Woodbine, NJ 08270

Asking \$1,099,999.00

## COMMENTS

Incredible Investment Opportunity!! This property offers a large 3000sqft store front that can be converted back to two separate 1500sqft store fronts with two separate residential units on top! Each residential unit features 4 bedrooms and 2 full bathrooms, open layout living area w/central AC and gas heat! This large property also has a parking lot with parking for over 30 vehicles and a brand-new septic system! This is a very unique offering and a great opportunity to bolster your investment portfolio with 4 units that have incredible rentability! Easy to show, call today to make an appointment. This one won\'t last long!