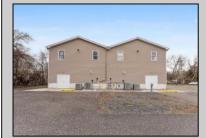

## 329 Washington Woodbine, NJ 08270

Asking \$999,999.00

## COMMENTS

Incredible Investment Opportunity!! This property offers a large 3000sqft store front that can be converted back to two separate 1500sqft store fronts with two separate residential units on top! Each residential unit features 4 bedrooms and 2 full bathrooms, open layout living area w/central AC and gas heat! This large property also has a parking lot with parking for over 30 vehicles and a brand-new septic system! This is a very unique offering and a great opportunity to bolster your investment portfolio with 4 units that have incredible rentability! Easy to show, call today to make an appointment. This one won\'t last long!