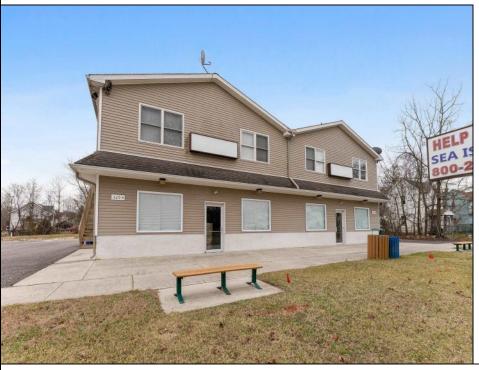

## COMMENTS

Incredible Investment Opportunity!! This property offers a large 3000sqft store front that can be converted back to two separate 1500sqft store fronts with two separate residential units on top! Each residential unit features 4 bedrooms and 2 full bathrooms, open layout living area w/central AC and gas heat! This large property also has a parking lot with parking for over 30 vehicles and a brand-new septic system! This is a very unique offering and a great opportunity to bolster your investment portfolio with 4 units that have incredible rentability! Easy to show, call today to make an appointment. This one won't last long!