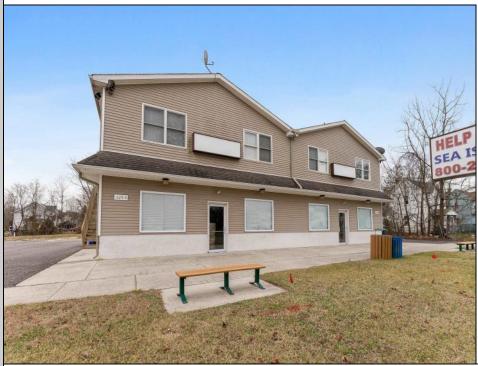

## 329 Washington Woodbine, NJ 08270

Asking \$999,999.00

## COMMENTS

Incredible Investment Opportunity!! This property offers a large 3000sqft store front that can be converted back to two separate 1500sqft store fronts with two separate residential units on top! Each residential unit features 4 bedrooms and 2 full bathrooms, open layout living area w/central AC and gas heat! This large property also has a parking lot with parking for over 30 vehicles and a brand-new septic system! This is a very unique offering and a great opportunity to bolster your investment portfolio with 4 units that have incredible rentability! Easy to show, call today to make an appointment. This one won\'t last long!