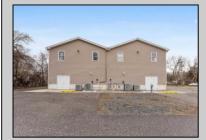

## 329 Washington Woodbine, NJ 08270

Asking \$999,999.00

## COMMENTS

Incredible Investment Opportunity!! This property offers a large 3000sqft store front that can be converted back to two separate 1500sqft store fronts with two separate residential units on top! Each residential unit features 4 bedrooms and 2 full bathrooms, open layout living area w/central AC and gas heat! This large property also has a parking lot with parking for over 30 vehicles and a brand-new septic system! This is a very unique offering and a great opportunity to bolster your investment portfolio with 4 units that have incredible rentability! Easy to show, call today to make an appointment. This one won\'t last long!