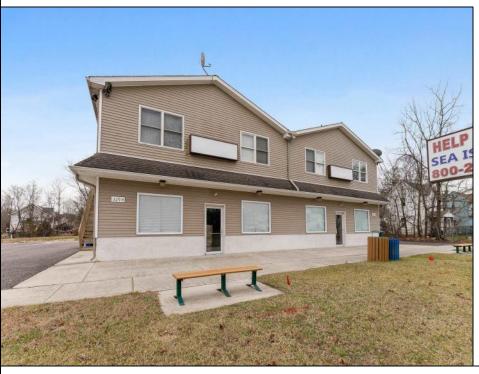

## **COMMENTS**

Incredible Investment Opportunity!! This property offers a large 3000sqft store front that can be converted back to two separate 1500sqft store fronts with two separate residential units on top! Each residential unit features 4 bedrooms and 2 full bathrooms, open layout living area w/central AC and gas heat! This large property also has a parking lot with parking for over 30 vehicles and a brand-new septic system! This is a very unique offering and a great opportunity to bolster your investment portfolio with 4 units that have incredible rentability! Easy to show, call today to make an appointment. This one won\t last long!