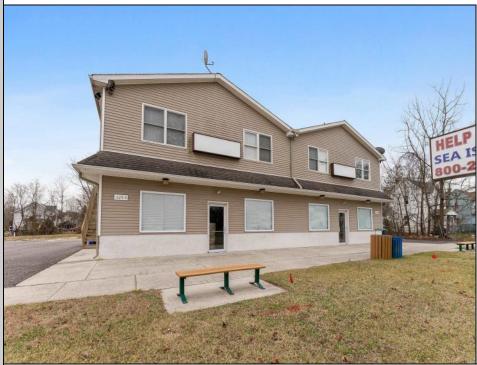

## 329 Washington Woodbine, NJ 08270

Asking \$999,999.00

## COMMENTS

Incredible Investment Opportunity!! This property offers a large 3000sqft store front that can be converted back to two separate 1500sqft store fronts with two separate residential units on top! Each residential unit features 4 bedrooms and 2 full bathrooms, open layout living area w/central AC and gas heat! This large property also has a parking lot with parking for over 30 vehicles and a brand-new septic system! This is a very unique offering and a great opportunity to bolster your investment portfolio with 4 units that have incredible rentability! Easy to show, call today to make an appointment. This one won\'t last long!