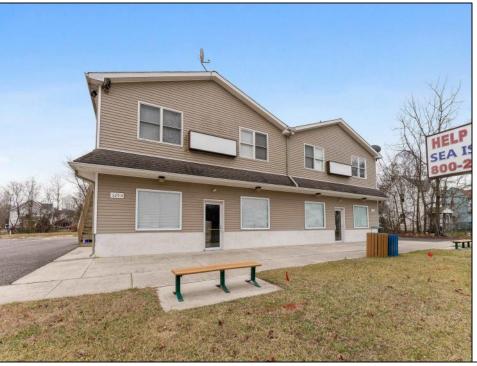

## **COMMENTS**

Incredible Investment Opportunity!! This property offers a large 3000sqft store front that can be converted back to two separate 1500sqft store fronts with two separate residential units on top! Each residential unit features 4 bedrooms and 2 full bathrooms, open layout living area w/central AC and gas heat! This large property also has a parking lot with parking for over 30 vehicles and a brand-new septic system! This is a very unique offering and a great opportunity to bolster your investment portfolio with 4 units that have incredible rentability! Easy to show, call today to make an appointment. This one won\'t last long!