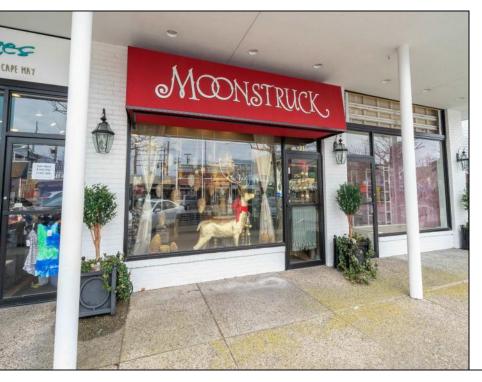

## COMMENTS

Great opportunity to own one of the most prime commercial real estate locations in Stone Harbor. The walk by traffic in this location is overwhelming. Expand your existing business, start your own new business or just purchase this as a high quality commercial investment. This unit has tiled floors over concrete with wall paper on the walls. Currently, the shop is set up with storage and a powder room in rear of the unit. Rental incomes in the area can be over \$60.00 per square foot. Act now and be ready for the upcoming season. Opportunities like this are hard to find in the downtown district of Stone Harbor.