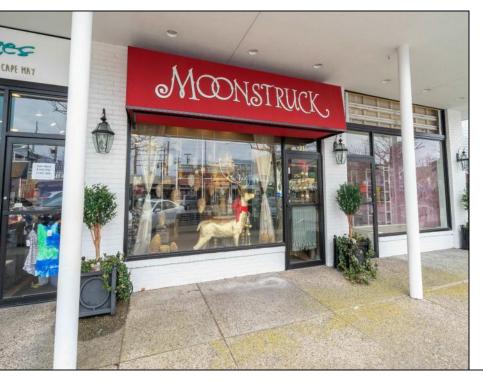

## COMMENTS

Great opportunity to own one of the most prime commercial real estate locations in Stone Harbor. The walk by traffic in this location is overwhelming. Expand your existing business, start your own new business or just purchase this as a high quality commercial investment. This unit has tiled floors over concrete with wall paper on the walls. Currently, the shop is set up with storage and a powder room in rear of the unit. Rental incomes in the area can be over \$60.00 per square foot. Act now and be ready for the upcoming season. Opportunities like this are hard to find in the downtown district of Stone Harbor.