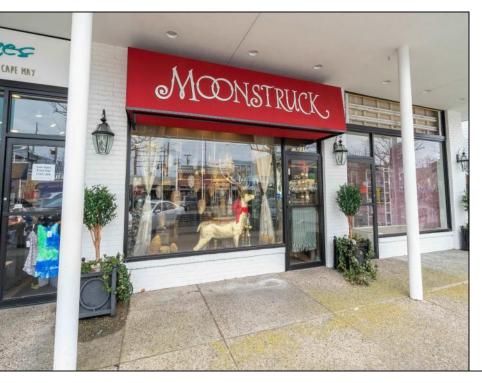

## COMMENTS

Great opportunity to own one of the most prime commercial real estate locations in Stone Harbor. The walk by traffic in this location is overwhelming. Expand your existing business, start your own new business or just purchase this as a high quality commercial investment. This unit has tiled floors over concrete with wall paper on the walls. Currently, the shop is set up with storage and a powder room in rear of the unit. Rental incomes in the area can be over \$60.00 per square foot. Act now and be ready for the upcoming season. Opportunities like this are hard to find in the downtown district of Stone Harbor.