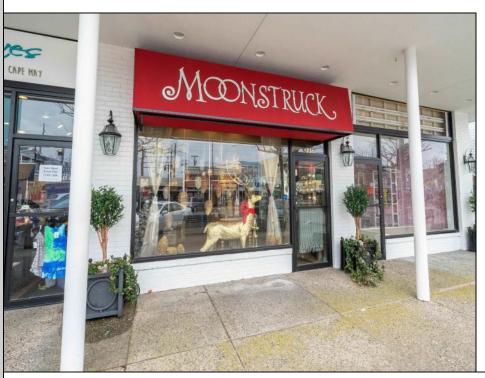

## **COMMENTS**

Great opportunity to own one of the most prime commercial real estate locations in Stone Harbor. The walk by traffic in this location is overwhelming. Expand your existing business, start your own new business or just purchase this as a high quality commercial investment. This unit has tiled floors over concrete with wall paper on the walls. Currently, the shop is set up with storage and a powder room in rear of the unit. Rental incomes in the area can be over \$60.00 per square foot. Act now and be ready for the upcoming season. Opportunities like this are hard to find in the downtown district of Stone Harbor.