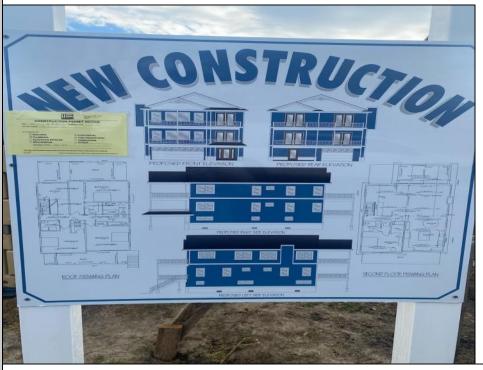

## **COMMENTS**

Amazing sunsets await from two bay facing water view decks. This custom construction home is being built on one of the few remaining first tier bay block building lots. This home boasts 4400 sqft under the roof with 3000 sqft of living space. The home features reverse construction open concept with the great room facing the bay with walk out to second story fiberglass deck. Ample room exists in the rear yard for pool, hot tub, patio, fire pit and so on. With a slated completion date of 6-30 or sooner the busy summer season will be at your fingertips. Now is the time to put your creativity to work and choose your colors, fits and finishes.

## **PROPERTY DETAILS**

Exterior OutsideFeatures Hardie Board Deck Fenced Yard

ParkingGarage 2 Car

OtherRooms Living Room Kitchen Dining Area Laundry/Utility Room Workshop

InteriorFeatures Cathedral Ceilings AppliancesIncluded Range Microwave Oven