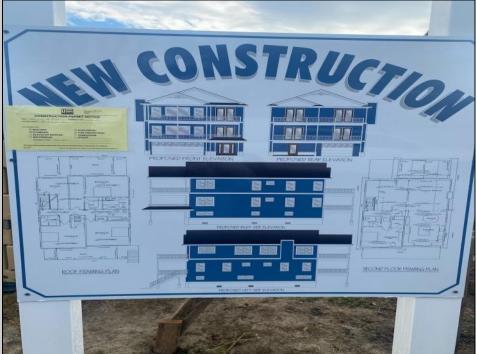

## COMMENTS

Amazing sunsets await from two bay facing water view decks. This custom construction home is being built on one of the few remaining first tier bay block building lots. This home boasts 4400 sqft under the roof with 3000 sqft of living space. The home features reverse construction open concept with the great room facing the bay with walk out to second story fiberglass deck. Ample room exists in the rear yard for pool, hot tub, patio, fire pit and so on. With a slated completion date of 6-30 or sooner the busy summer season will be at your fingertips. Now is the time to put your creativity to work and choose your colors, fits and finishes.