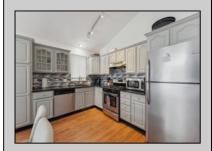

## **COMMENTS**

Beautiful Avalon townhome in a superior location! This two-level home features four bedrooms and two- and one-half baths. The first floor offers plenty of room for guests with three bedrooms and a hall bath with a tub/shower. The main living space is located on the second floor, it is an open concept with soaring cathedral ceilings. There is a fireplace for those chilly nights and a sliding glass door that leads out to a spacious deck, perfect for dining under the stars. The kitchen boasts stainless steel appliances and a tiled back splash. For your convenience there is a half bath on this level. The master bedroom is also on this floor complete with an ensuite bath. A sliding glass door leads out to a private deck, a great spot to relax and unwind while taking in the cool breezes. There is off-street parking for two cars and a shed to store your beach gear. The home will be sold furnished as seen in the photos. 242 29th Street is conveniently located within walking distance to the beach, local restaurants, shopping, and the Avalon Surfside Park.

| PROPERTY | DFTAIL | S |
|----------|--------|---|

| UnitFeatures      |
|-------------------|
| Fireplace         |
| Kitchen Island    |
| Hardwood Floors   |
| Cathedral Ceiling |
| Tile Floors       |
|                   |

ParkingGarage 2 Car Stone Driveway OtherRooms
Living Room
Kitchen
Dining Area
Laundry/Utility Room

AppliancesIncluded Range Oven Self-Clean Oven Microwave Oven

Refrigerator Washer Dryer Dishwasher Disposal