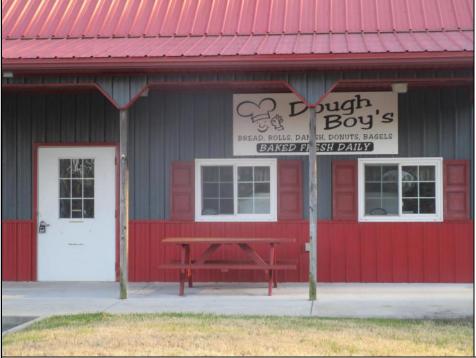

## COMMENTS

PRICE REDUCED \$25,000-Dough Boys Bakery. Turn key bakery and take out with real estate included. Great opportunity for someone looking for a retail business & real estate ready to go with all the necessary equipment and more. Two baking ovens, two walk-in boxes one refrigerator, one freezer, fryer, flat top grill, pizza oven, numerous display cases and seating area and more. Endless possibilities! Want to do breakfast and lunch take out, why not? Want to make take out seafood platters, go for it! Got a great soup recipe, do it! Want a business where you are done work at 2-3 in the afternoon. You got it! Tile floor and wainscoting throughout. Everything is there right down to the cash register. Excellent high traffic location, parking area, signage all set up. Could be either seasonal or year around. Plenty of good places to buy donuts and pastry, but where do you buy your fresh bread and rolls, breakfast sandwiches, take out lunches, beach goodies?