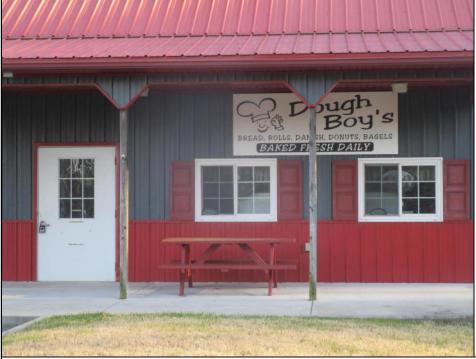

## COMMENTS

PRICE REDUCED \$25,000-Dough Boys Bakery. Turn key bakery and take out with real estate included. Great opportunity for someone looking for a retail business & real estate ready to go with all the necessary equipment and more. Two baking ovens, two walk-in boxes one refrigerator, one freezer, fryer, flat top grill, pizza oven, numerous display cases and seating area and more. Endless possibilities! Want to do breakfast and lunch take out, why not? Want to make take out seafood platters, go for it! Got a great soup recipe, do it! Want a business where you are done work at 2-3 in the afternoon. You got it! Tile floor and wainscoting throughout. Everything is there right down to the cash register. Excellent high traffic location, parking area, signage all set up. Could be either seasonal or year around. Plenty of good places to buy donuts and pastry, but where do you buy your fresh bread and rolls, breakfast sandwiches, take out lunches, beach goodies?