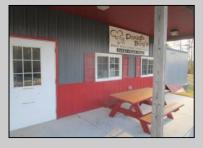

## COMMENTS

PRICE REDUCED \$25,000-Dough Boys Bakery. Turn key bakery and take out with real estate included. Great opportunity for someone looking for a retail business & real estate ready to go with all the necessary equipment and more. Two baking ovens, two walk-in boxes one refrigerator, one freezer, fryer, flat top grill, pizza oven, numerous display cases and seating area and more. Endless possibilities! Want to do breakfast and lunch take out, why not? Want to make take out seafood platters, go for it! Got a great soup recipe, do it! Want a business where you are done work at 2-3 in the afternoon. You got it! Tile floor and wainscoting throughout. Everything is there right down to the cash register. Excellent high traffic location, parking area, signage all set up. Could be either seasonal or year around. Plenty of good places to buy donuts and pastry, but where do you buy your fresh bread and rolls, breakfast sandwiches, take out lunches, beach goodies?