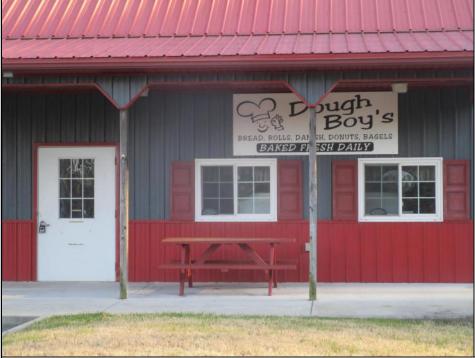

## COMMENTS

PRICE REDUCED \$25,000-Dough Boys Bakery. Turn key bakery and take out with real estate included. Great opportunity for someone looking for a retail business & real estate ready to go with all the necessary equipment and more. Two baking ovens, two walk-in boxes one refrigerator, one freezer, fryer, flat top grill, pizza oven, numerous display cases and seating area and more. Endless possibilities! Want to do breakfast and lunch take out, why not? Want to make take out seafood platters, go for it! Got a great soup recipe, do it! Want a business where you are done work at 2-3 in the afternoon. You got it! Tile floor and wainscoting throughout. Everything is there right down to the cash register. Excellent high traffic location, parking area, signage all set up. Could be either seasonal or year around. Plenty of good places to buy donuts and pastry, but where do you buy your fresh bread and rolls, breakfast sandwiches, take out lunches, beach goodies?