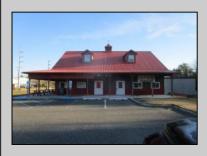

## 527 Sea Isle Ocean View, NJ 08230

Asking \$274,999.00

## COMMENTS

PRICE REDUCED \$25,000-Dough Boys Bakery. Turn key bakery and take out with real estate included. Great opportunity for someone looking for a retail business & real estate ready to go with all the necessary equipment and more. Two baking ovens, two walk-in boxes one refrigerator, one freezer, fryer, flat top grill, pizza oven, numerous display cases and seating area and more. Endless possibilities! Want to do breakfast and lunch take out, why not? Want to make take out seafood platters, go for it! Got a great soup recipe, do it! Want a business where you are done work at 2-3 in the afternoon. You got it! Tile floor and wainscoting throughout. Everything is there right down to the cash register. Excellent high traffic location, parking area, signage all set up. Could be either seasonal or year around. Plenty of good places to buy donuts and pastry, but where do you buy your fresh bread and rolls, breakfast sandwiches, take out lunches, beach goodies?