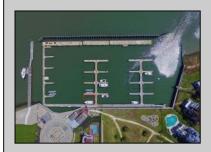

## **COMMENTS**

Home delivery will be for late Fall 2024 Permits are approved and ready to start building. Cape May Cove is a brand-new development of single-family homes neighboring Harbor Cove and truly a unique opportunity to be part of one the last new construction developments in Historic Cape May. Homes on Harbor Cove offer water views of Cape May Harbor with a large section of undisturbed wetlands in the rear of the development. This highly desirable location is a short distance from Cape May Harbor, the Fisherman\'s Memorial, Cape May Coast Guard Training Center, and Beach. These last three available lots on Harbor Cove are part of the Cape May Harbor Village and Yacht Club. Cape May Harbor Village offers a two-acre park, tennis court, and a marina where each lot will have a choice in a deeded 35-foot boat slip right around the corner from their home.