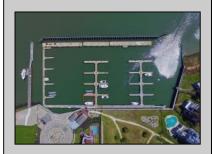

## **COMMENTS**

Home delivery will be for late Fall 2024 Permits are approved and ready to start building. Cape May Cove is a brand-new development of single-family homes neighboring Harbor Cove and truly a unique opportunity to be part of one the last new construction developments in Historic Cape May. Homes on Harbor Cove offer water views of Cape May Harbor with a large section of undisturbed wetlands in the rear of the development. This highly desirable location is a short distance from Cape May Harbor, the Fisherman\'s Memorial, Cape May Coast Guard Training Center, and Beach. These last three available lots on Harbor Cove are part of the Cape May Harbor Village and Yacht Club. Cape May Harbor Village offers a two-acre park, tennis court, and a marina where each lot will have a choice in a deeded 35-foot boat slip right around the corner from their home.