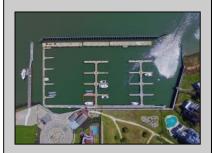

## **COMMENTS**

Home delivery will be for late Fall 2024 Permits are approved and ready to start building. Cape May Cove is a brand-new development of single-family homes neighboring Harbor Cove and truly a unique opportunity to be part of one the last new construction developments in Historic Cape May. Homes on Harbor Cove offer water views of Cape May Harbor with a large section of undisturbed wetlands in the rear of the development. This highly desirable location is a short distance from Cape May Harbor, the Fisherman\'s Memorial, Cape May Coast Guard Training Center, and Beach. These last three available lots on Harbor Cove are part of the Cape May Harbor Village and Yacht Club. Cape May Harbor Village offers a two-acre park, tennis court, and a marina where each lot will have a choice in a deeded 35-foot boat slip right around the corner from their home.