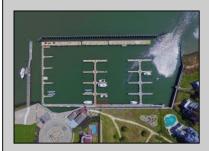

## **COMMENTS**

Cape May Cove is a brand-new development of single-family homes neighboring Harbor Cove and truly a unique opportunity to be part of one the last new construction developments in Historic Cape May. Homes on Harbor Cove offer water views of Cape May Harbor with a large section of undisturbed wetlands in the rear of the development. This highly desirable location is a short distance from Cape May Harbor, the Fisherman\'s Memorial, Cape May Coast Guard Training Center, and Beach. These last three available lots on Harbor Cove are part of the Cape May Harbor Village and Yacht Club. Cape May Harbor Village offers a two-acre park, tennis court, and a marina where each lot will have a choice in a deeded 35-foot boat slip right around the corner from their home.