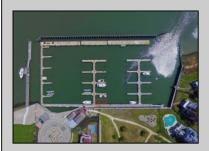

## **COMMENTS**

Cape May Cove is a brand-new development of single-family homes neighboring Harbor Cove and truly a unique opportunity to be part of one the last new construction developments in Historic Cape May. Homes on Harbor Cove offer water views of Cape May Harbor with a large section of undisturbed wetlands in the rear of the development. This highly desirable location is a short distance from Cape May Harbor, the Fisherman\'s Memorial, Cape May Coast Guard Training Center, and Beach. These last three available lots on Harbor Cove are part of the Cape May Harbor Village and Yacht Club. Cape May Harbor Village offers a two-acre park, tennis court, and a marina where each lot will have a choice in a deeded 35-foot boat slip right around the corner from their home.