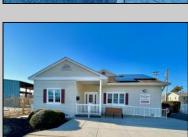

## **COMMENTS**

Looking for a prime location for your business or an investment? This property is located in a commercial area of Cape May Court House with high exposure on Route 9. It is suitable for a variety of commercial uses and there are four units with rental income (one unit to be vacated soon). The building is over 7,000 square feet with more than adequate parking spaces. The building is located on 1.28 acres with easy access to the Garden State Parkway. There are Solar Panels on the building that the seller owns. Note: Photos only represent two of the units.