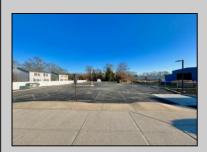

## **COMMENTS**

Looking for a prime location for your business or an investment? This property is located in a commercial area of Cape May Court House with high exposure on Route 9. It is suitable for a variety of commercial uses and there are four units with rental income (one unit to be vacated soon). The building is over 7,000 square feet with more than adequate parking spaces. The building is located on 1.28 acres with easy access to the Garden State Parkway. There are Solar Panels on the building that the seller owns. Note: Photos only represent two of the units.

| PROPERTY DETAILS               |                   |                    |             |
|--------------------------------|-------------------|--------------------|-------------|
| OutsideFeatures                | ParkingGarage     | OtherRooms         | Heating     |
| Security Light/System          | 11 Or More Spaces | Office Space Avail | Gas Natural |
| Cooling Central A Conditioning | HotWater          | Water              | Sewer       |
|                                | ir Gas            | City               | City        |