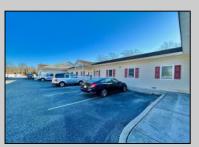

## **COMMENTS**

Looking for a prime location for your business or an investment? This property is located in a commercial area of Cape May Court House with high exposure on Route 9. It is suitable for a variety of commercial uses and there are four units with rental income (one unit to be vacated soon). The building is over 7,000 square feet with more than adequate parking spaces. The building is located on 1.28 acres with easy access to the Garden State Parkway. There are Solar Panels on the building that the seller owns. Note: Photos only represent two of the units.