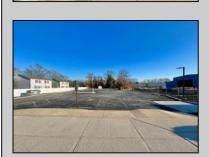

## **COMMENTS**

Looking for a prime location for your business or an investment? This property is located in a commercial area of Cape May Court House with high exposure on Route 9. It is suitable for a variety of commercial uses and there are four units with rental income (one unit to be vacated soon). The building is over 7,000 square feet with more than adequate parking spaces. The building is located on 1.28 acres with easy access to the Garden State Parkway. There are Solar Panels on the building that the seller owns. Note: Photos only represent two of the units.

PROPERTY DETAILS

| OutsideFeatures                | ParkingGarage     | OtherRooms         | Heating     |
|--------------------------------|-------------------|--------------------|-------------|
| Security Light/System          | 11 Or More Spaces | Office Space Avail | Gas Natural |
| Cooling Central A Conditioning | HotWater          | Water              | Sewer       |
|                                | ir Gas            | City               | City        |