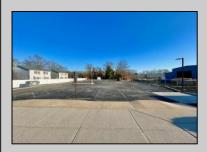

## **COMMENTS**

Looking for a prime location for your business or an investment? This property is located in a commercial area of Cape May Court House with high exposure on Route 9. It is suitable for a variety of commercial uses and there are four units with rental income (one unit to be vacated soon). The building is over 7,000 square feet with more than adequate parking spaces. The building is located on 1.28 acres with easy access to the Garden State Parkway. There are Solar Panels on the building that the seller owns. Note: Photos only represent two of the units.