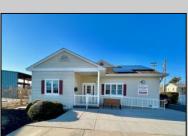

## **COMMENTS**

Looking for a prime location for your business or an investment? This property is located in a commercial area of Cape May Court House with high exposure on Route 9. It is suitable for a variety of commercial uses and there are four units with rental income (one unit to be vacated soon). The building is over 7,000 square feet with more than adequate parking spaces. The building is located on 1.28 acres with easy access to the Garden State Parkway. There are Solar Panels on the building that the seller owns. Note: Photos only represent two of the units.