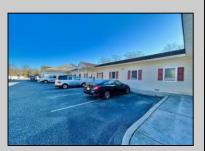

## **COMMENTS**

Looking for a prime location for your business or an investment? This property is located in a commercial area of Cape May Court House with high exposure on Route 9. It is suitable for a variety of commercial uses and there are four units with rental income (one unit to be vacated soon). The building is over 7,000 square feet with more than adequate parking spaces. The building is located on 1.28 acres with easy access to the Garden State Parkway. There are Solar Panels on the building that the seller owns. Note: Photos only represent two of the units.