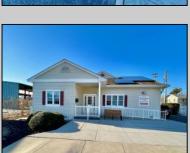

## **COMMENTS**

Looking for a prime location for your business or an investment? This property is located in a commercial area of Cape May Court House with high exposure on Route 9. It is suitable for a variety of commercial uses and there are four units with rental income (one unit to be vacated soon). The building is over 7,000 square feet with more than adequate parking spaces. The building is located on 1.28 acres with easy access to the Garden State Parkway. There are Solar Panels on the building that the seller owns. Note: Photos only represent two of the units.