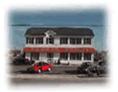

## **COMMENTS**

Looking for a prime location for your business or an investment? This property is located in a commercial area of Cape May Court House with high exposure on Route 9. It is suitable for a variety of commercial uses and there are four units with rental income (one unit to be vacated soon). The building is over 7,000 square feet with more than adequate parking spaces. The building is located on 1.28 acres with easy access to the Garden State Parkway. There are Solar Panels on the building that the seller owns. Note: Photos only represent two of the units.