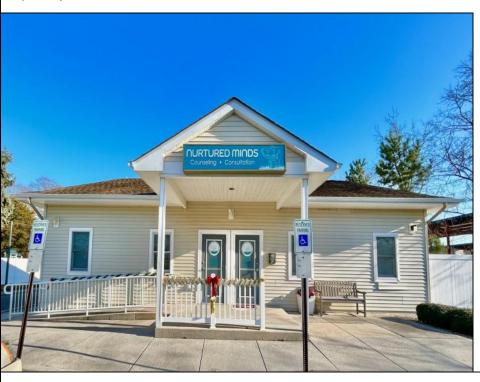

## **COMMENTS**

Looking for a prime location for your business or an investment? This property is located in a commercial area of Cape May Court House with high exposure on Route 9. It is suitable for a variety of commercial uses and there are four units with rental income (one unit to be vacated soon). The building is over 7,000 square feet with more than adequate parking spaces. The building is located on 1.28 acres with easy access to the Garden State Parkway. There are Solar Panels on the building that the seller owns. Note: Photos only represent two of the units.