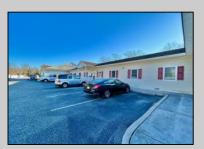

## **COMMENTS**

Looking for a prime location for your business or an investment? This property is located in a commercial area of Cape May Court House with high exposure on Route 9. It is suitable for a variety of commercial uses and there are four units with rental income (one unit to be vacated soon). The building is over 7,000 square feet with more than adequate parking spaces. The building is located on 1.28 acres with easy access to the Garden State Parkway. There are Solar Panels on the building that the seller owns. Note: Photos only represent two of the units.

PROPERTY DETAILS

| OutsideFeatures                | ParkingGarage     | OtherRooms         | Heating     |
|--------------------------------|-------------------|--------------------|-------------|
| Security Light/System          | 11 Or More Spaces | Office Space Avail | Gas Natural |
| Cooling Central A Conditioning | HotWater          | Water              | Sewer       |
|                                | ir Gas            | City               | City        |