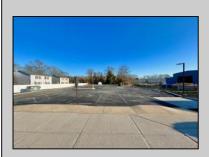

## **COMMENTS**

Looking for a prime location for your business or an investment? This property is located in a commercial area of Cape May Court House with high exposure on Route 9. It is suitable for a variety of commercial uses and there are four units with rental income (one unit to be vacated soon). The building is over 7,000 square feet with more than adequate parking spaces. The building is located on 1.28 acres with easy access to the Garden State Parkway. There are Solar Panels on the building that the seller owns. Note: Photos only represent two of the units.

PROPERTY DETAILS

| OutsideFeatures                | ParkingGarage     | OtherRooms         | Heating     |
|--------------------------------|-------------------|--------------------|-------------|
| Security Light/System          | 11 Or More Spaces | Office Space Avail | Gas Natural |
| Cooling Central A Conditioning | HotWater          | Water              | Sewer       |
|                                | ir Gas            | City               | City        |