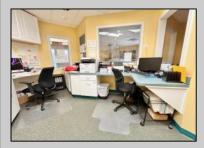

## **COMMENTS**

Looking for a prime location for your business or an investment? This property is located in a commercial area of Cape May Court House with high exposure on Route 9. It is suitable for a variety of commercial uses and there are four units with rental income (one unit to be vacated soon). The building is over 7,000 square feet with more than adequate parking spaces. The building is located on 1.28 acres with easy access to the Garden State Parkway. There are Solar Panels on the building that the seller owns. Note: Photos only represent two of the units.