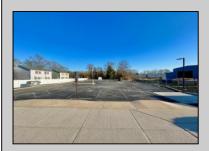

## **COMMENTS**

Looking for a prime location for your business or an investment? This property is located in a commercial area of Cape May Court House with high exposure on Route 9. It is suitable for a variety of commercial uses and there are four units with rental income (one unit to be vacated soon). The building is over 7,000 square feet with more than adequate parking spaces. The building is located on 1.28 acres with easy access to the Garden State Parkway. There are Solar Panels on the building that the seller owns. Note: Photos only represent two of the units.