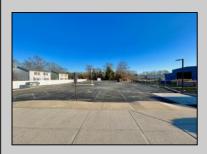

## **COMMENTS**

Looking for a prime location for your business or an investment? This property is located in a commercial area of Cape May Court House with high exposure on Route 9. It is suitable for a variety of commercial uses and there are four units with rental income (one unit to be vacated soon). The building is over 7,000 square feet with more than adequate parking spaces. The building is located on 1.28 acres with easy access to the Garden State Parkway. There are Solar Panels on the building that the seller owns. Note: Photos only represent two of the units.