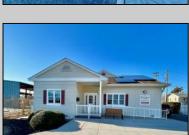

## **COMMENTS**

Looking for a prime location for your business or an investment? This property is located in a commercial area of Cape May Court House with high exposure on Route 9. It is suitable for a variety of commercial uses and there are four units with rental income (one unit to be vacated soon). The building is over 7,000 square feet with more than adequate parking spaces. The building is located on 1.28 acres with easy access to the Garden State Parkway. There are Solar Panels on the building that the seller owns. Note: Photos only represent two of the units.