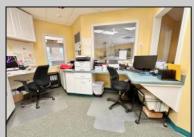

## COMMENTS

Looking for a prime location for your business or an investment? This property is located in a commercial area of Cape May Court House with high exposure on Route 9. It is suitable for a variety of commercial uses and there are four units with rental income (one unit to be vacated soon). The building is over 7,000 square feet with more than adequate parking spaces. The building is located on 1.28 acres with easy access to the Garden State Parkway. There are Solar Panels on the building that the seller owns. Note: Photos only represent two of the units.