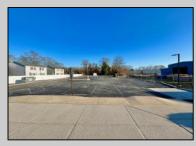

## COMMENTS

Looking for a prime location for your business or an investment? This property is located in a commercial area of Cape May Court House with high exposure on Route 9. It is suitable for a variety of commercial uses and there are four units with rental income (one unit to be vacated soon). The building is over 7,000 square feet with more than adequate parking spaces. The building is located on 1.28 acres with easy access to the Garden State Parkway. There are Solar Panels on the building that the seller owns. Note: Photos only represent two of the units.

| PROPERTY DETAILS      |                   |                    |             |
|-----------------------|-------------------|--------------------|-------------|
| OutsideFeatures       | ParkingGarage     | OtherRooms         | Heating     |
| Security Light/System | 11 Or More Spaces | Office Space Avail | Gas Natural |
| Cooling               | HotWater          | Water              | Sewer       |
| Central /             | Air Gas           | City               | City        |