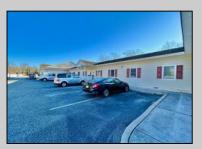

## COMMENTS

Looking for a prime location for your business or an investment? This property is located in a commercial area of Cape May Court House with high exposure on Route 9. It is suitable for a variety of commercial uses and there are four units with rental income (one unit to be vacated soon). The building is over 7,000 square feet with more than adequate parking spaces. The building is located on 1.28 acres with easy access to the Garden State Parkway. There are Solar Panels on the building that the seller owns. Note: Photos only represent two of the units.