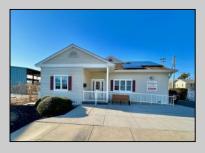

## COMMENTS

Looking for a prime location for your business or an investment? This property is located in a commercial area of Cape May Court House with high exposure on Route 9. It is suitable for a variety of commercial uses and there are four units with rental income (one unit to be vacated soon). The building is over 7,000 square feet with more than adequate parking spaces. The building is located on 1.28 acres with easy access to the Garden State Parkway. There are Solar Panels on the building that the seller owns. Note: Photos only represent two of the units. 