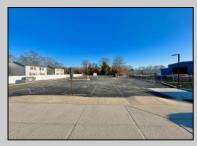

## COMMENTS

Looking for a prime location for your business or an investment? This property is located in a commercial area of Cape May Court House with high exposure on Route 9. It is suitable for a variety of commercial uses and there are four units with rental income (one unit to be vacated soon). The building is over 7,000 square feet with more than adequate parking spaces. The building is located on 1.28 acres with easy access to the Garden State Parkway. There are Solar Panels on the building that the seller owns. Note: Photos only represent two of the units. 

Water

City

|                       | PROPERTY DETAILS  |              |
|-----------------------|-------------------|--------------|
| OutsideFeatures       | ParkingGarage     | OtherRooms   |
| Security Light/System | 11 Or More Spaces | Office Space |
|                       |                   |              |