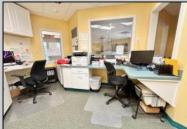

## COMMENTS

Looking for a prime location for your business or an investment? This property is located in a commercial area of Cape May Court House with high exposure on Route 9. It is suitable for a variety of commercial uses and there are four units with rental income (one unit to be vacated soon). The building is over 7,000 square feet with more than adequate parking spaces. The building is located on 1.28 acres with easy access to the Garden State Parkway. There are Solar Panels on the building that the seller owns. Note: Photos only represent two of the units. 