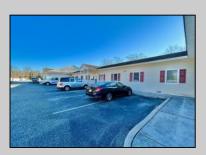

## COMMENTS

Looking for a prime location for your business or an investment? This property is located in a commercial area of Cape May Court House with high exposure on Route 9. It is suitable for a variety of commercial uses and there are four units with rental income (one unit to be vacated soon). The building is over 7,000 square feet with more than adequate parking spaces. The building is located on 1.28 acres with easy access to the Garden State Parkway. There are Solar Panels on the building that the seller owns. Note: Photos only represent two of the units. 

Water

City

|                       | PROPERTY DETAILS  |              |
|-----------------------|-------------------|--------------|
| OutsideFeatures       | ParkingGarage     | OtherRooms   |
| Security Light/System | 11 Or More Spaces | Office Space |
|                       |                   |              |