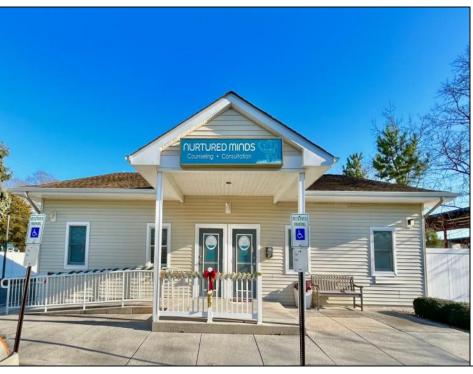

## **COMMENTS**

Looking for a prime location for your business or an investment? This property is located in a commercial area of Cape May Court House with high exposure on Route 9. It is suitable for a variety of commercial uses and there are four units with rental income (one unit to be vacated soon). The building is over 7,000 square feet with more than adequate parking spaces. The building is located on 1.28 acres with easy access to the Garden State Parkway. There are Solar Panels on the building that the seller owns. Note: Photos only represent two of the units.