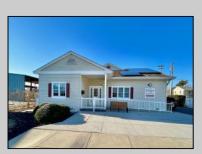

## **COMMENTS**

Looking for a prime location for your business or an investment? This property is located in a commercial area of Cape May Court House with high exposure on Route 9. It is suitable for a variety of commercial uses and there are four units with rental income (one unit to be vacated soon). The building is over 7,000 square feet with more than adequate parking spaces. The building is located on 1.28 acres with easy access to the Garden State Parkway. There are Solar Panels on the building that the seller owns. Note: Photos only represent two of the units.

PROPERTY DETAILS

|                       | ParkingGarage     | OtherRooms         | Heating     |
|-----------------------|-------------------|--------------------|-------------|
| Security Light/System | 11 Or More Spaces | Office Space Avail | Gas Natural |
|                       |                   |                    |             |
| Cooling               | HotWater          | Water              | Sewer       |
| Central Air           | Gas               | City               | City        |
| Conditioning          |                   | •                  | •           |