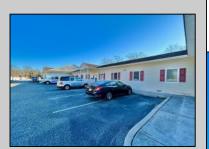

## **COMMENTS**

Looking for a prime location for your business or an investment? This property is located in a commercial area of Cape May Court House with high exposure on Route 9. It is suitable for a variety of commercial uses and there are four units with rental income (one unit to be vacated soon). The building is over 7,000 square feet with more than adequate parking spaces. The building is located on 1.28 acres with easy access to the Garden State Parkway. There are Solar Panels on the building that the seller owns. Note: Photos only represent two of the units.

PROPERTY DETAILS

|                       | ParkingGarage     | OtherRooms         | Heating     |
|-----------------------|-------------------|--------------------|-------------|
| Security Light/System | 11 Or More Spaces | Office Space Avail | Gas Natural |
|                       |                   |                    |             |
| Cooling               | HotWater          | Water              | Sewer       |
| Central Air           | Gas               | City               | City        |
| Conditioning          |                   | •                  | •           |