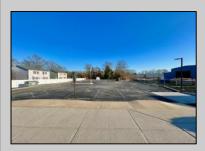

## **COMMENTS**

Looking for a prime location for your business or an investment? This property is located in a commercial area of Cape May Court House with high exposure on Route 9. It is suitable for a variety of commercial uses and there are four units with rental income (one unit to be vacated soon). The building is over 7,000 square feet with more than adequate parking spaces. The building is located on 1.28 acres with easy access to the Garden State Parkway. There are Solar Panels on the building that the seller owns. Note: Photos only represent two of the units.

PROPERTY DETAILS

|                       | ParkingGarage     | OtherRooms         | Heating     |
|-----------------------|-------------------|--------------------|-------------|
| Security Light/System | 11 Or More Spaces | Office Space Avail | Gas Natural |
|                       |                   |                    |             |
| Cooling               | HotWater          | Water              | Sewer       |
| Central Air           | Gas               | City               | City        |
| Conditioning          |                   | •                  | •           |