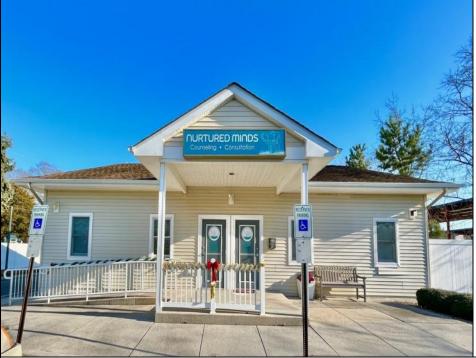

## COMMENTS

Looking for a prime location for your business or an investment? This property is located in a commercial area of Cape May Court House with high exposure on Route 9. It is suitable for a variety of commercial uses and there are four units with rental income (one unit to be vacated soon). The building is over 7,000 square feet with more than adequate parking spaces. The building is located on 1.28 acres with easy access to the Garden State Parkway. There are Solar Panels on the building that the seller owns. Note: Photos only represent two of the units.