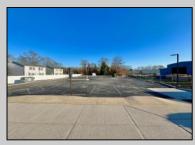

## COMMENTS

Looking for a prime location for your business or an investment? This property is located in a commercial area of Cape May Court House with high exposure on Route 9. It is suitable for a variety of commercial uses and there are four units with rental income (one unit to be vacated soon). The building is over 7,000 square feet with more than adequate parking spaces. The building is located on 1.28 acres with easy access to the Garden State Parkway. There are Solar Panels on the building that the seller owns. Note: Photos only represent two of the units.

City

|                                          | PROPERTY DETAILS                   |                                  |                        |
|------------------------------------------|------------------------------------|----------------------------------|------------------------|
| OutsideFeatures<br>Security Light/System | ParkingGarage<br>11 Or More Spaces | OtherRooms<br>Office Space Avail | Heating<br>Gas Natural |
| Cooling                                  | HotWater                           | Water                            | Sewer                  |