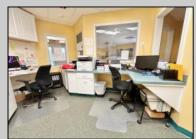

## COMMENTS

Looking for a prime location for your business or an investment? This property is located in a commercial area of Cape May Court House with high exposure on Route 9. It is suitable for a variety of commercial uses and there are four units with rental income (one unit to be vacated soon). The building is over 7,000 square feet with more than adequate parking spaces. The building is located on 1.28 acres with easy access to the Garden State Parkway. There are Solar Panels on the building that the seller owns. Note: Photos only represent two of the units.