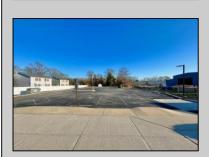

## **COMMENTS**

Looking for a prime location for your business or an investment? This property is located in a commercial area of Cape May Court House with high exposure on Route 9. It is suitable for a variety of commercial uses and there are four units with rental income (one unit to be vacated soon). The building is over 7,000 square feet with more than adequate parking spaces. The building is located on 1.28 acres with easy access to the Garden State Parkway. There are Solar Panels on the building that the seller owns. Note: Photos only represent two of the units.

PROPERTY DETAILS

| Security Light/System            | ParkingGarage 11 Or More Spaces | Office Space Avail | Heating<br>Gas Natural |
|----------------------------------|---------------------------------|--------------------|------------------------|
| Cooling Central Air Conditioning | HotWater                        | Water              | Sewer                  |
|                                  | Gas                             | City               | City                   |