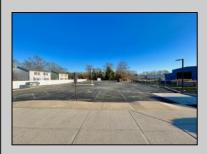

## **COMMENTS**

Looking for a prime location for your business or an investment? This property is located in a commercial area of Cape May Court House with high exposure on Route 9. It is suitable for a variety of commercial uses and there are four units with rental income (one unit to be vacated soon). The building is over 7,000 square feet with more than adequate parking spaces. The building is located on 1.28 acres with easy access to the Garden State Parkway. There are Solar Panels on the building that the seller owns. Note: Photos only represent two of the units.

PROPERTY DETAILS

| OutsideFeatures                | ParkingGarage     | OtherRooms         | Heating     |
|--------------------------------|-------------------|--------------------|-------------|
| Security Light/System          | 11 Or More Spaces | Office Space Avail | Gas Natural |
| Cooling Central A Conditioning | HotWater          | Water              | Sewer       |
|                                | ir Gas            | City               | City        |