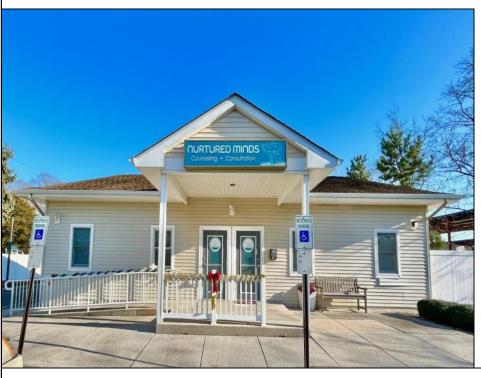

## **COMMENTS**

Looking for a prime location for your business or an investment? This property is located in a commercial area of Cape May Court House with high exposure on Route 9. It is suitable for a variety of commercial uses and there are four units with rental income (one unit to be vacated soon). The building is over 7,000 square feet with more than adequate parking spaces. The building is located on 1.28 acres with easy access to the Garden State Parkway. There are Solar Panels on the building that the seller owns. Note: Photos only represent two of the units.