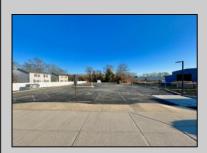

## **COMMENTS**

Looking for a prime location for your business or an investment? This property is located in a commercial area of Cape May Court House with high exposure on Route 9. It is suitable for a variety of commercial uses and there are four units with rental income (one unit to be vacated soon). The building is over 7,000 square feet with more than adequate parking spaces. The building is located on 1.28 acres with easy access to the Garden State Parkway. There are Solar Panels on the building that the seller owns. Note: Photos only represent two of the units.

PROPERTY DETAILS

| OutsideFeatures Security Light/System | ParkingGarage 11 Or More Spaces | OtherRooms Office Space Avail | Heating<br>Gas Natural |
|---------------------------------------|---------------------------------|-------------------------------|------------------------|
| Security Light/System                 | 11 Of More Spaces               | Office Space Avail            | Gas Naturai            |
| Cooling                               | HotWater                        | Water                         | Sewer                  |
| Central A                             | Air Gas                         | City                          | City                   |
| Conditioning                          |                                 |                               |                        |