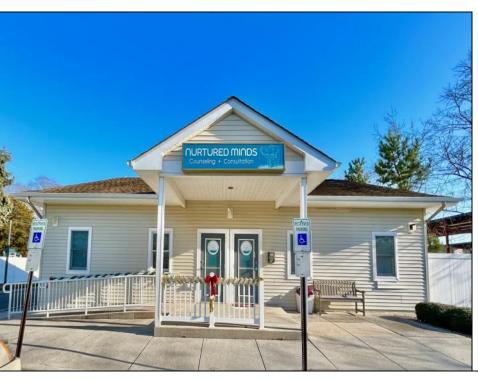

## **COMMENTS**

Looking for a prime location for your business or an investment? This property is located in a commercial area of Cape May Court House with high exposure on Route 9. It is suitable for a variety of commercial uses and there are four units with rental income (one unit to be vacated soon). The building is over 7,000 square feet with more than adequate parking spaces. The building is located on 1.28 acres with easy access to the Garden State Parkway. There are Solar Panels on the building that the seller owns. Note: Photos only represent two of the units.