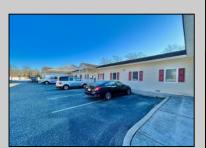

## **COMMENTS**

Looking for a prime location for your business or an investment? This property is located in a commercial area of Cape May Court House with high exposure on Route 9. It is suitable for a variety of commercial uses and there are four units with rental income (one unit to be vacated soon). The building is over 7,000 square feet with more than adequate parking spaces. The building is located on 1.28 acres with easy access to the Garden State Parkway. There are Solar Panels on the building that the seller owns. Note: Photos only represent two of the units.