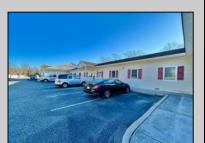

## **COMMENTS**

Looking for a prime location for your business or an investment? This property is located in a commercial area of Cape May Court House with high exposure on Route 9. It is suitable for a variety of commercial uses and there are four units with rental income (one unit to be vacated soon). The building is over 7,000 square feet with more than adequate parking spaces. The building is located on 1.28 acres with easy access to the Garden State Parkway. There are Solar Panels on the building that the seller owns. Note: Photos only represent two of the units.

PROPERTY DETAILS

| OutsideFeatures                | ParkingGarage     | OtherRooms         | Heating     |
|--------------------------------|-------------------|--------------------|-------------|
| Security Light/System          | 11 Or More Spaces | Office Space Avail | Gas Natural |
| Cooling Central A Conditioning | HotWater          | Water              | Sewer       |
|                                | ir Gas            | City               | City        |