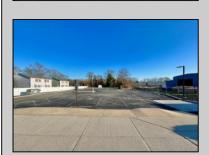

## **COMMENTS**

Looking for a prime location for your business or an investment? This property is located in a commercial area of Cape May Court House with high exposure on Route 9. It is suitable for a variety of commercial uses and there are four units with rental income (one unit to be vacated soon). The building is over 7,000 square feet with more than adequate parking spaces. The building is located on 1.28 acres with easy access to the Garden State Parkway. There are Solar Panels on the building that the seller owns. Note: Photos only represent two of the units.

PROPERTY DETAILS

| OutsideFeatures                | ParkingGarage     | OtherRooms         | Heating     |
|--------------------------------|-------------------|--------------------|-------------|
| Security Light/System          | 11 Or More Spaces | Office Space Avail | Gas Natural |
| Cooling Central A Conditioning | HotWater          | Water              | Sewer       |
|                                | ir Gas            | City               | City        |