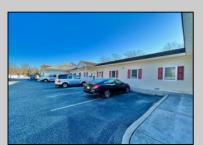

## **COMMENTS**

Looking for a prime location for your business or an investment? This property is located in a commercial area of Cape May Court House with high exposure on Route 9. It is suitable for a variety of commercial uses and there are four units with rental income (one unit to be vacated soon). The building is over 7,000 square feet with more than adequate parking spaces. The building is located on 1.28 acres with easy access to the Garden State Parkway. There are Solar Panels on the building that the seller owns. Note: Photos only represent two of the units.