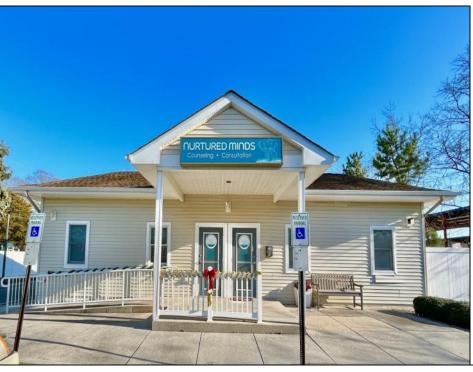

## **COMMENTS**

Looking for a prime location for your business or an investment? This property is located in a commercial area of Cape May Court House with high exposure on Route 9. It is suitable for a variety of commercial uses and there are four units with rental income (one unit to be vacated soon). The building is over 7,000 square feet with more than adequate parking spaces. The building is located on 1.28 acres with easy access to the Garden State Parkway. There are Solar Panels on the building that the seller owns. Note: Photos only represent two of the units.