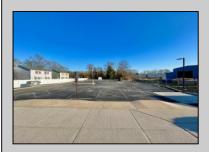

## **COMMENTS**

Looking for a prime location for your business or an investment? This property is located in a commercial area of Cape May Court House with high exposure on Route 9. It is suitable for a variety of commercial uses and there are four units with rental income (one unit to be vacated soon). The building is over 7,000 square feet with more than adequate parking spaces. The building is located on 1.28 acres with easy access to the Garden State Parkway. There are Solar Panels on the building that the seller owns. Note: Photos only represent two of the units.

**PROPERTY DETAILS** 

| OutsideFeatures       | ParkingGarage     | OtherRooms         | Heating     |
|-----------------------|-------------------|--------------------|-------------|
| Security Light/System | 11 Or More Spaces | Office Space Avail | Gas Natural |
| Cooling               | HotWater          | Water              | Sewer       |
| Central               | Air Gas           | City               | City        |
| Conditioning          |                   | •                  | ·           |