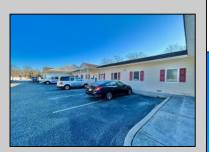

## **COMMENTS**

Looking for a prime location for your business or an investment? This property is located in a commercial area of Cape May Court House with high exposure on Route 9. It is suitable for a variety of commercial uses and there are four units with rental income (one unit to be vacated soon). The building is over 7,000 square feet with more than adequate parking spaces. The building is located on 1.28 acres with easy access to the Garden State Parkway. There are Solar Panels on the building that the seller owns. Note: Photos only represent two of the units.