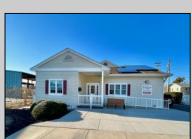

## **COMMENTS**

Looking for a prime location for your business or an investment? This property is located in a commercial area of Cape May Court House with high exposure on Route 9. It is suitable for a variety of commercial uses and there are four units with rental income (one unit to be vacated soon). The building is over 7,000 square feet with more than adequate parking spaces. The building is located on 1.28 acres with easy access to the Garden State Parkway. There are Solar Panels on the building that the seller owns. Note: Photos only represent two of the units.