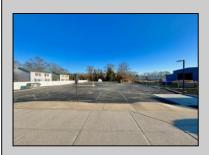

## **COMMENTS**

Looking for a prime location for your business or an investment? This property is located in a commercial area of Cape May Court House with high exposure on Route 9. It is suitable for a variety of commercial uses and there are four units with rental income (one unit to be vacated soon). The building is over 7,000 square feet with more than adequate parking spaces. The building is located on 1.28 acres with easy access to the Garden State Parkway. There are Solar Panels on the building that the seller owns. Note: Photos only represent two of the units.

| THOI ENTI DETAILS              |                   |                    |             |
|--------------------------------|-------------------|--------------------|-------------|
| OutsideFeatures                | ParkingGarage     | OtherRooms         | Heating     |
| Security Light/System          | 11 Or More Spaces | Office Space Avail | Gas Natural |
| Cooling Central A Conditioning | HotWater          | Water              | Sewer       |
|                                | ir Gas            | City               | City        |